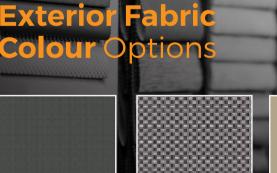

#### Colour, Texture and Pattern

When selecting your screening fabric consider the colours on your exterior such as the roof, guttering, bricks and other finishes. Every colour in the Ombra range will work harmoniously with the COLORBOND<sup>®</sup> exterior palette.

Whether you like a contrasting look using opposing colours, a similar tone for a subtle variation or an exact match for a uniform finish, the Ombra colour range can provide endless possibilities.

Be creative and transform your outdoors.